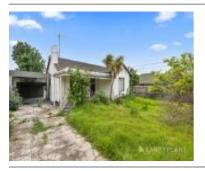

4 RAILWAY CRES, BROADMEADOWS, VIC 3047 🖂 3

Sale Price

\$616,000

Sale Date: 22/06/2023

Distance from Property: 441m

3 OPHIR ST, BROADMEADOWS, VIC 3047

**\*\$567,500** 

Sale Date: 09/04/2024