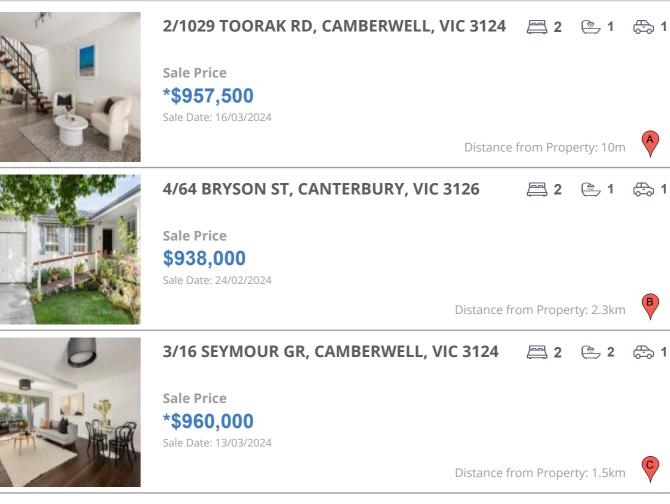

## **COMPARABLE PROPERTIES**

These are the three properties sold within two kilometres of the property for sale in the last six months that the estate agent or agent's representative considers to be most comparable to the property for sale.

#### **Comparable property sales**

These are the three properties sold within two kilometres of the property for sale in the last six months that the estate agent or agent's representative considers to be most comparable to the property for sale.

| Address of comparable property         | Price      | Date of sale |
|----------------------------------------|------------|--------------|
| 2/1029 TOORAK RD, CAMBERWELL, VIC 3124 | *\$957,500 | 16/03/2024   |
| 4/64 BRYSON ST, CANTERBURY, VIC 3126   | \$938,000  | 24/02/2024   |
| 3/16 SEYMOUR GR, CAMBERWELL, VIC 3124  | *\$960,000 | 13/03/2024   |