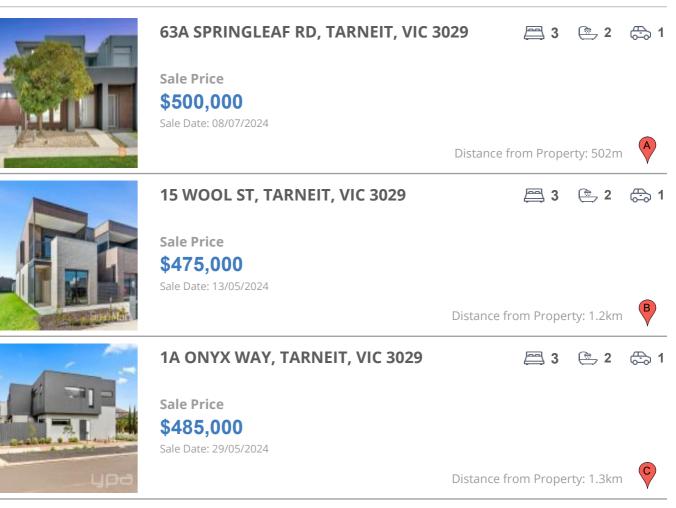

### **COMPARABLE PROPERTIES**

These are the three properties sold within two kilometres of the property for sale in the last six months that the estate agent or agent's representative considers to be most comparable to the property for sale.

#### **Comparable property sales**

These are the three properties sold within two kilometres of the property for sale in the last six months that the estate agent or agent's representative considers to be most comparable to the property for sale.

| Address of comparable property       | Price     | Date of sale |
|--------------------------------------|-----------|--------------|
| 63A SPRINGLEAF RD, TARNEIT, VIC 3029 | \$500,000 | 08/07/2024   |
| 15 WOOL ST, TARNEIT, VIC 3029        | \$475,000 | 13/05/2024   |
| 1A ONYX WAY, TARNEIT, VIC 3029       | \$485,000 | 29/05/2024   |